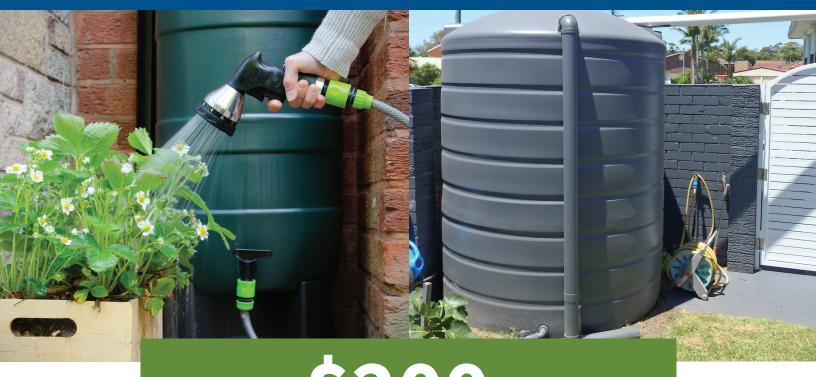

## RAIN BARREL REBATE APPLICATION

**FOR SAN MATEO COUNTY** 

UP TO \$200 REBATE

**EFFECTIVE JULY 1, 2023 TO JUNE 30, 2024** 

Rain barrels benefit the environment, your plants, and your budget. Rain barrels:

- Are one of the best ways to save money and water by cutting back potable water used for irrigation.
- Protect local creeks, the San Francisco Bay, and the Ocean by reducing urban runoff that transports litter, motor oil, pesticides, and other pollutants into storm drains.
- Can moderate flooding during the rainy winter season, decrease land erosion, and also reduce the amount of moisture that reaches your home's foundation.
- **Collect rainwater**, which is free of the additives that tap water has for sanitation which will make your plants and garden thrive.

#### Rain Barrel Rebate Amounts

Rebate amounts are effective July 1, 2023 through June 30, 2024.

- Rain barrels with a 50-99 gallon capacity:
   \$50 (+ \$50 from participating member agencies) = Up to \$100\* rebate per rain barrel
- Rain barrels with a 100-199 gallon capacity:
   \$100 (+ \$50 from participating member agencies) = Up to \$150\* rebate per rain barrel
- Rain barrels with a 200+ gallon capacity:
   \$150 (+ \$50 from participating member agencies) = Up to \$200\* rebate per rain barrel